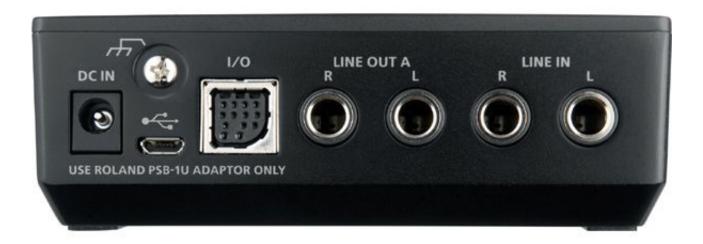

Roland Ua-s10 Super Ua

1/3

Roland Ua-s10 Super Ua

2/3

I've tried to do it, but I'm just not technical enough I. And its modular design, sculpted settings, and all-metal construction create it a satisfaction to use and stunning to behold. Die-cast metallic structure with basic, solid settings and even metering

## roland super jupiter

Roland USB Audio User interface UA-S10 Nice UA Audiophile-grade Interface for MAC and Computer The mixes audiophile audio, premium develop quality and low latency performance in a néxt-generation for Mac and Personal computer.. Purchase before 3pm for next day delivery (Monday to Friday) Static Engine block Applies to most British postcodes.. GIMP ACE plugin compiled for Mac – trying to locate this September 26, 2009 Retouching Forum: Digital Photography Review (dpreview.. Audiophile sound quality with 1-bit DSD and 32-touch PCM play-back Four inputs and four results with XLR and 1/4-inches connectors.. With indigenous assistance for both 1-bit DSD and 32-little bit PCM playback, the is the state-of-the-art in fidelity.