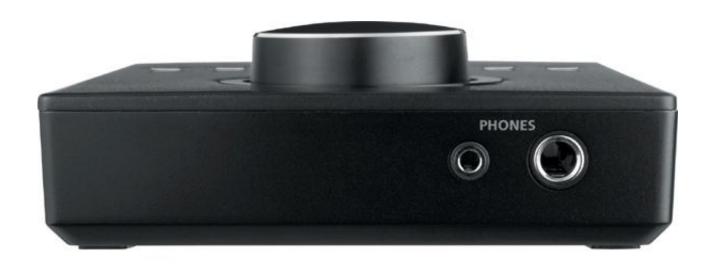

Roland Ua-s10 Super Ua

1/3

Roland Ua-s10 Super Ua

2/3

I've tried to do it, but I'm just not technical enough I. And its modular design, sculpted settings, and all-metal construction create it a satisfaction to use and stunning to behold. Die-cast metallic structure with basic, solid settings and even metering

## roland super jupiter

Roland USB Audio User interface UA-S10 Nice UA Audiophile-grade Interface for MAC and Computer The mixes audiophile audio, premium develop quality and low latency performance in a néxt-generation for Mac and Personal computer.. Purchase before 3pm for next day delivery (Monday to Friday) Static Engine block Applies to most British postcodes.. GIMP ACE plugin compiled for Mac – trying to locate this September 26, 2009 Retouching Forum: Digital Photography Review (dpreview.. Audiophile sound quality with 1-bit DSD and 32-touch PCM play-back Four inputs and four results with XLR and 1/4-inches connectors.. With indigenous assistance for both 1-bit DSD and 32-little bit PCM playback, the is the state-of-the-art in fidelity.